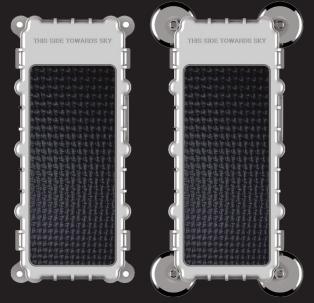

# LTE & GSM CTSolar 4G

LTE Cat-M1(eMTC)/Cat-NB1(NB-IoT) and GSM assets tracking devices for wide ranging applications

Weight: 370g

Size: 85\*185\*31 mm

Battery: Rechargeable Li 9600 mAh/3.6V

### Temp: -25° ~ +70°